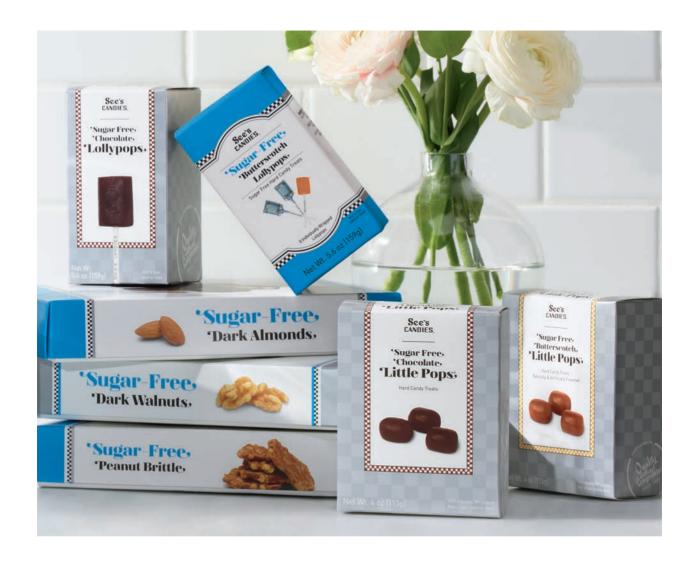

### Sugar Free Collection

These delicious nuts, Peanut Brittle, Lollypops and Little Pops® are so indulgent, you won't believe they're sugar free. Not a low calorie food.

**Butterscotch Lollypops** 5.6 oz **\$11.50** #504985 5.6 oz **\$11.50** #508897 Chocolate Lollypops Butterscotch Little Pops® 4 oz \$9.25 #506923 Chocolate Little Pops® 4 oz **\$9.25** #508985 Dark Almonds 10.5 oz **\$29.50** #500057 Dark Walnuts 10.5 oz **\$29.50** #500052 Peanut Brittle 8 oz **\$20.00** #500688