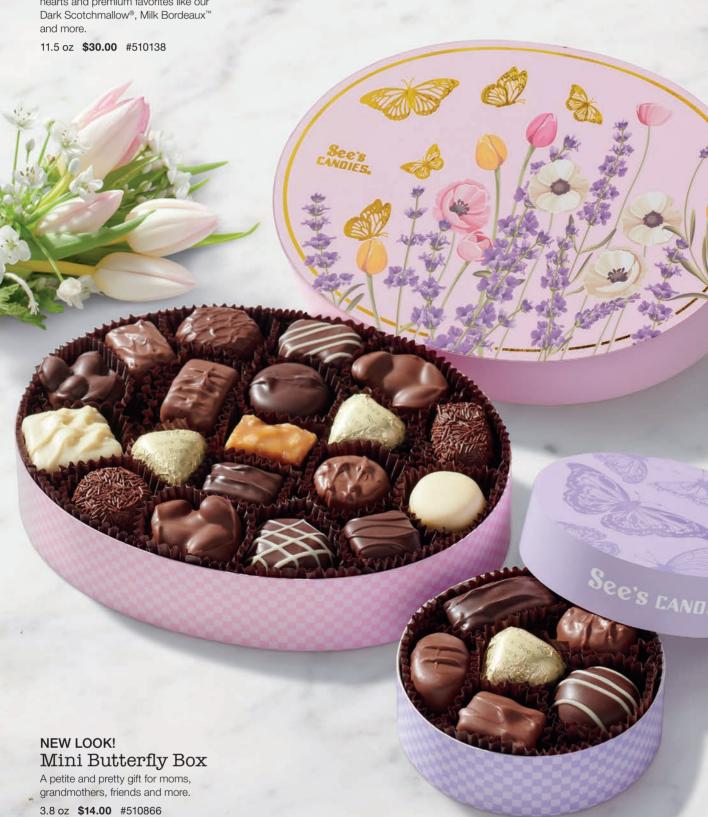

Moms love this deliciously curated collection of gold foil milk chocolate hearts and premium favorites like our