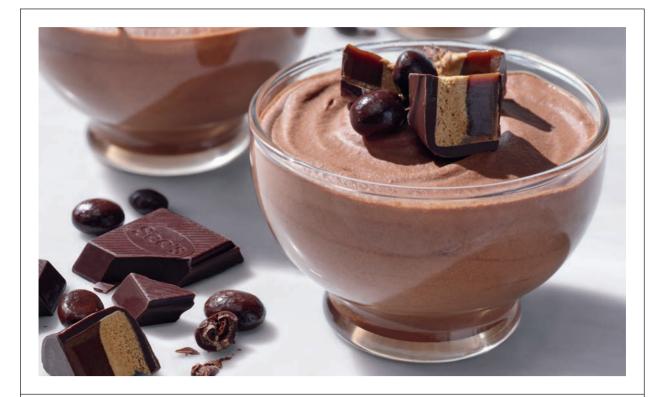

### Coffee Scotchmallow® Chocolate Mousse

Makes: 4 servings
Prep Time: 12 minutes
Cook Time: 3 minutes
Chill Time: 3 hours

Total Time: 3 hours 15 minutes

### Ingredients:

- 1 See's Extra Dark Chocolate Bar, chopped into small pieces
- 4 See's Dark Coffee Scotchmallows, chopped into small pieces
- ½ cup heavy whipping cream
- 2 tablespoons espresso or cold coffee
- 34 cup heavy whipping cream
- 1 tablespoon powdered sugar
- 1 teaspoon vanilla
- 1 pinch salt
- 2 See's Dark Coffee Scotchmallows, cut for garnish
- 8 See's Chocolate Coffee Beans, for garnish

### Instructions:

- Heat a small to medium saucepan with ½ inch of water and bring to a boil.
- 2. In a heat-proof bowl, add chopped Coffee Scotchmallows, chocolate bar, espresso and heavy cream. Place the bowl on top of the saucepan, making sure the bowl doesn't touch the water.
- **3.** Stir until the chocolate is melted, but small bits of caramel and marshmallow remain. Remove from heat and let rest until room temperature.
- **4.** In a chilled bowl, add heavy whipping cream, powdered sugar, vanilla and salt. Whip until it forms stiff peaks.
- **5.** Using a rubber spatula, fold the whipped cream mixture into the melted chocolate mixture. Mix until incorporated.
- **6.** Transfer into 4 serving cups and chill for 3 hours or more
- 7. Garnish each dessert with quartered Coffee Scotchmallows and Chocolate Coffee Beans.

Wow Mom with this recipe! Scan to find the See's treats you need.