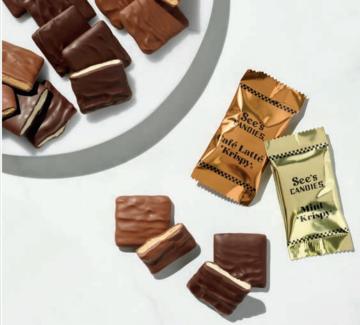

#### Krispys

Coffee wafers in milk chocolate and peppermint wafers in dark chocolate. Individually wrapped.

Café Latté 8 oz **\$15.50** #500424 Peppermint 8 oz **\$15.50** #500425