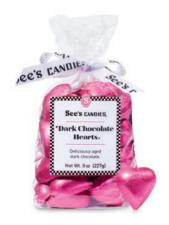

### Dark Chocolate Hearts

These creamy, foil-wrapped dark chocolates are positively pretty in pink.

8 oz **\$10.50** #603241