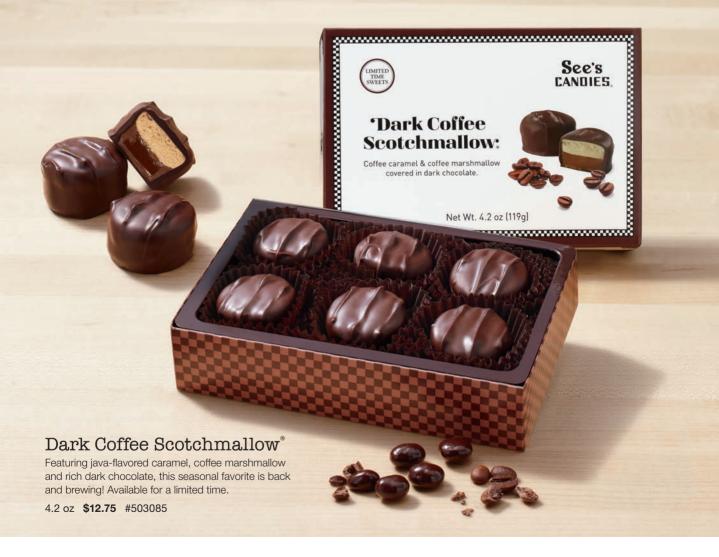

### All the Buzz

Coffee and chocolate: the ultimate pair.

### Chocolate Coffee Beans

These dark chocolate-coated coffee beans make for the perfect pick-me-up.

6 oz **\$13.50** #607383

All Things Coffee Bundle

Any coffee connoisseur will love this charming gift set of our special mug and delectable java treats.

### Coffee Scotchmallow® Chocolate Mousse

Makes: 4 servings
Prep Time: 12 minutes
Cook Time: 3 minutes
Chill Time: 3 hours

Total Time: 3 hours 15 minutes

### Ingredients:

- 1 See's Extra Dark Chocolate Bar, chopped into small pieces
- 4 See's Dark Coffee Scotchmallows, chopped into small pieces
- ½ cup heavy whipping cream
- 2 tablespoons espresso or cold coffee
- 34 cup heavy whipping cream
- 1 tablespoon powdered sugar
- 1 teaspoon vanilla
- 1 pinch salt
- 2 See's Dark Coffee Scotchmallows, cut for garnish
- 8 See's Chocolate Coffee Beans, for garnish

### Instructions:

- Heat a small to medium saucepan with ½ inch of water and bring to a boil.
- 2. In a heat-proof bowl, add chopped Coffee Scotchmallows, chocolate bar, espresso and heavy cream. Place the bowl on top of the saucepan, making sure the bowl doesn't touch the water.
- **3.** Stir until the chocolate is melted, but small bits of caramel and marshmallow remain. Remove from heat and let rest until room temperature.
- **4.** In a chilled bowl, add heavy whipping cream, powdered sugar, vanilla and salt. Whip until it forms stiff peaks.
- **5.** Using a rubber spatula, fold the whipped cream mixture into the melted chocolate mixture. Mix until incorporated.
- **6.** Transfer into 4 serving cups and chill for 3 hours or more
- 7. Garnish each dessert with quartered Coffee Scotchmallows and Chocolate Coffee Beans.