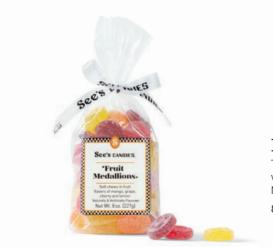

#### Fruit Medallions

The perfect anywhere treat, bursting with mango, grape, cherry and lemon. Naturally and artificially flavored.

8 oz **\$9.75** #604746