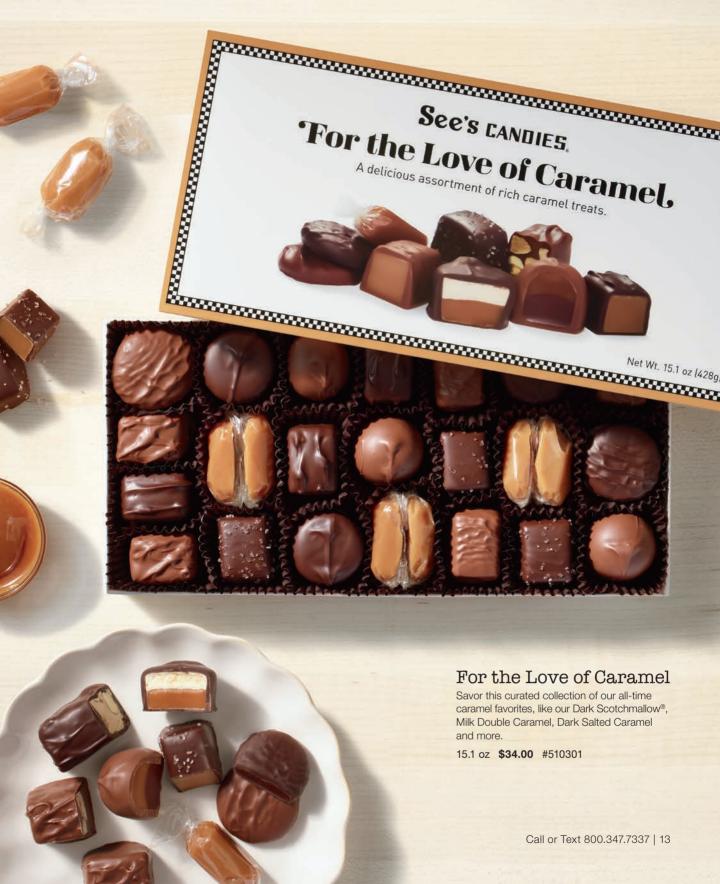

Moms love this deliciously curated collection of gold foil milk chocolate hearts and premium favorites like our