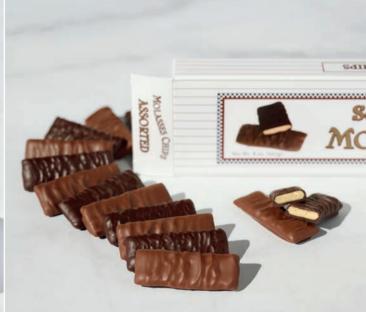

### Molasses Chips

Crispy chocolate-drenched honeycomb wafers with real molasses.

Assorted 8 oz **\$15.50** #500360 Dark 8 oz **\$15.50** #500411 Milk 8 oz **\$15.50** #500412