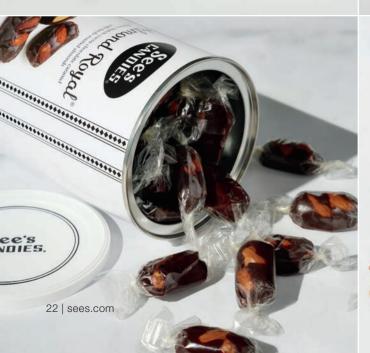

### Almond Royal®

Chocolate caramel with two premium almonds in each piece. Individually wrapped.

1 lb **\$31.00** #500315