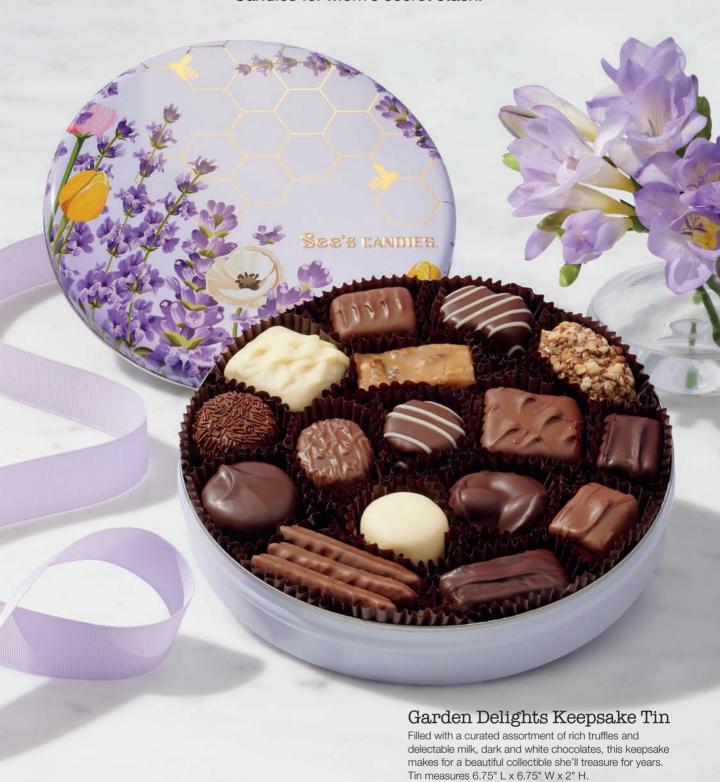

Moms love this deliciously curated collection of gold foil milk chocolate hearts and premium favorites like our