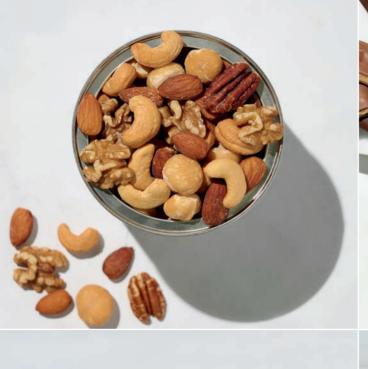

### Extra Fancy Mixed Salted Nuts

Hand-sorted and roasted almonds, cashews, walnuts, pecans and macadamias.

11 oz **\$14.00** #610218