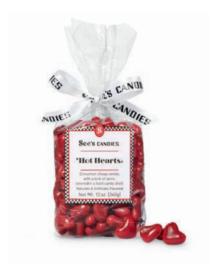

### Hot Hearts

Get a kick out of our spicy cinnamon chews covered in a hard candy shell. Naturally and artificially flavored.

12 oz **\$9.75** #600936