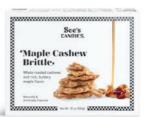

### Maple Cashew Brittle

Whole roasted cashews combined with fresh butter and the perfect touch of maple. Naturally and artificially flavored.

10 oz **\$20.00** #510200