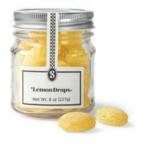

### Lemon Drops

Pucker up and savor these irresistibly fresh and tart hard candies.

8 oz **\$11.00** #607453