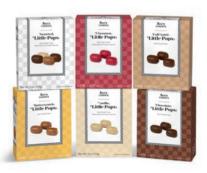

### Lollypops

Our variety of long-lasting Lollys are a lifelong fan favorite. Individually wrapped.

| Assorted     | 1 lb 5 oz | \$31.00 | #506545 |
|--------------|-----------|---------|---------|
| Butterscotch | 1 lb 5 oz | \$31.00 | #506546 |
| Café Latté   | 1 lb 5 oz | \$31.00 | #506549 |
| Chocolate    | 1 lb 5 oz | \$31.00 | #506547 |
| Vanilla      | 1 lb 5 oz | \$31.00 | #506548 |
| Assorted     | 8.4 oz    | \$14.00 | #506543 |
| Cinnamon     | 8.4 oz    | \$14.00 | #506544 |

### Little Pops®

The same big flavor as our Lollypops in a mini size! Individually wrapped.

| Assorted     | 4 oz | \$7.50 | #506550 |
|--------------|------|--------|---------|
| Butterscotch | 4 oz | \$7.50 | #506551 |
| Café Latté   | 4 oz | \$7.50 | #506554 |
| Chocolate    | 4 oz | \$7.50 | #506552 |
| Cinnamon     | 4 oz | \$7.50 | #506556 |
| Vanilla      | 4 oz | \$7.50 | #506553 |