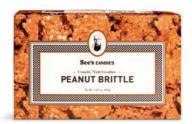

#### Peanut Brittle

Confectionary perfection. Still made with Mary See's recipe, this classic is buttery, crunchy and nutty.

10 oz **\$19.00** #500496 1 lb 8 oz **\$31.00** #500355