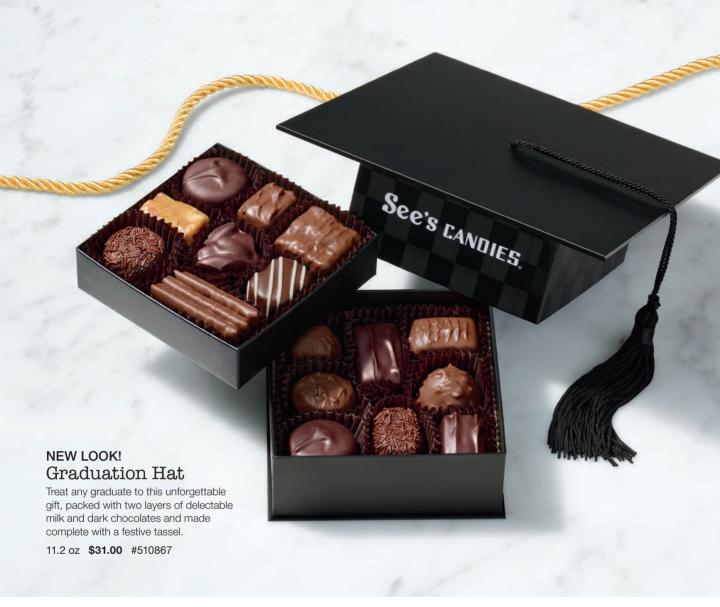

We also have fun, celebratory gifts for graduation season! Our newly designed Graduation Hat, chocolate-packed Hats Off to You Box and more are sure to delight any and every scholar.

As we embrace warmer days and brighter skies, we wish you all a season full of happiness, togetherness, and of course, a box of See's to share with those who make life extraordinary.

### Hats Off to You Box

Kick off the graduate's next chapter with this delightful assortment of milk and dark chocolates in a festively decorated box.

4.8 oz **\$13.25** #503473