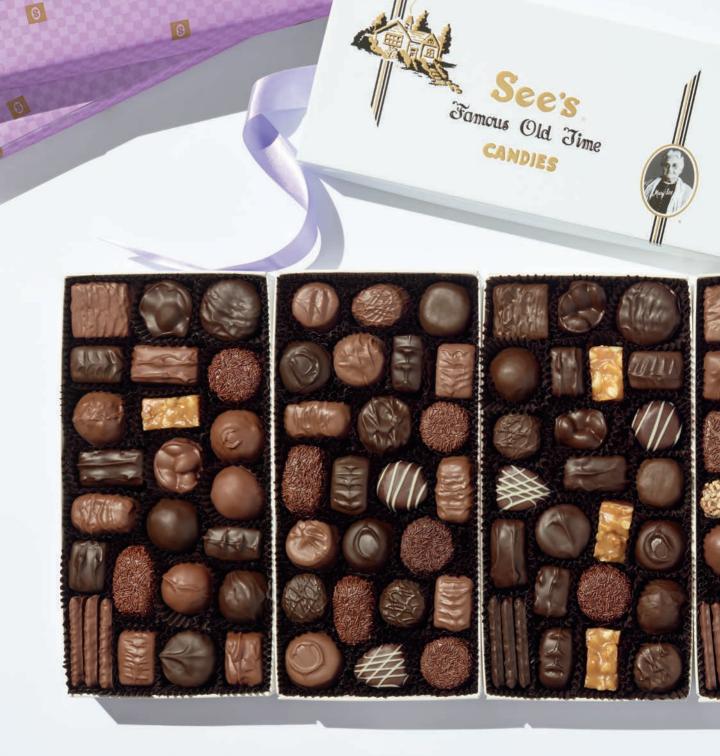

### **Assorted Chocolates**

Our best selling mix of rich milk and dark chocolates.

1 lb **\$31.00** #540318

2 lb **\$59.00** #540319

3 lb **\$87.00** #540320

5 lb **\$142.50** #540321

### Soft Centers

Smooth milk and dark chocolate truffles, buttercreams and more.

1 lb **\$31.00** #540338

2 lb **\$59.00** #540339

### Dark Chocolates

A cacao-lover's dream with truffles, caramels and more.

1 lb **\$31.00** #540330

2 lb **\$59.00** #540331

### Chocolate & Variety

Specialty pieces in milk, dark and white chocolate.

1 lb **\$31.00** #540322 2 lb \$59.00 #540323

### Nuts & Chews

Milk and dark chocolate nuts, caramels and more.

1 lb **\$31.00** #540334 2 lb **\$59.00** #540335 3 lb \$87.00 #540336

### Milk Chocolates

Nuts, brittles and more, drenched in premium chocolate.

1 lb \$31.00 #540326 2 lb **\$59.00** #540327