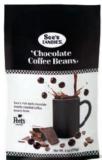

### Chocolate Coffee Beans

These dark chocolate-coated coffee beans make for the perfect pick-me-up.

6 oz **\$13.50** #607383

All Things Coffee Bundle

Any coffee connoisseur will love this charming gift set of our special mug and delectable java treats.