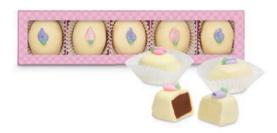

### Springtime Truffles

This special box comes with three white chocolate-coated truffles blended with raspberry and dark chocolate, and two with a white chocolate and lemon center.

3.5 oz **\$12.00** #507909