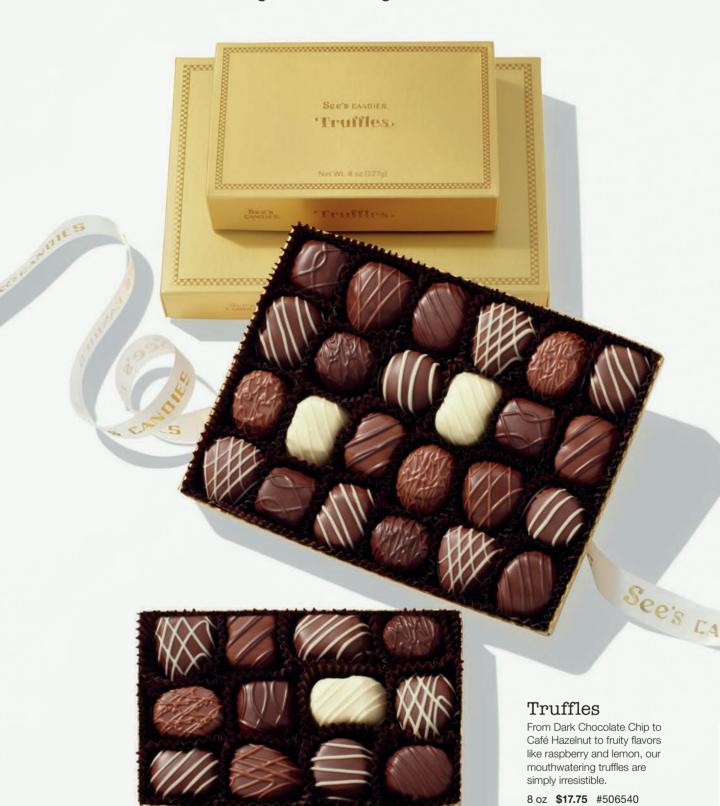

# Sweeten Mom's Day

### Love Her to Pieces

Candies for Mom's secret stash.

11 oz **\$29.00** #507953

### Hot Hearts

Get a kick out of our spicy cinnamon chews covered in a hard candy shell. Naturally and artificially flavored.

12 oz **\$9.75** #600936

#### Milk Chocolate Hearts

Upgrade any candy dish with our foil-wrapped, solid, premium milk chocolates.

8 oz **\$10.50** #603240

### Dark Chocolate Hearts

These creamy, foil-wrapped dark chocolates are positively pretty in pink.

8 oz **\$10.50** #603241