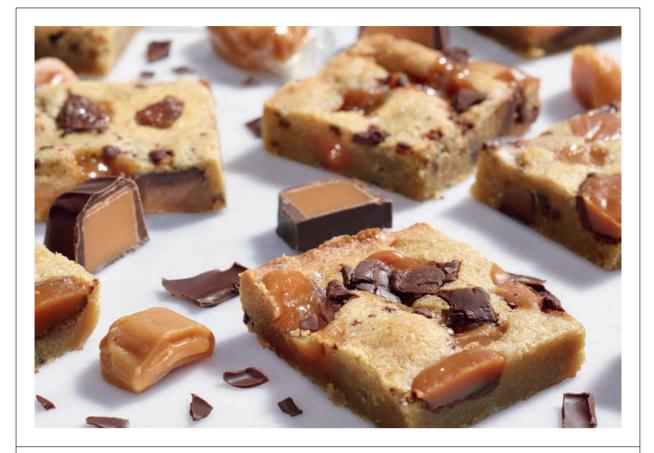

### Caramel Lovers Blonde Brownies

Makes: 12 brownies
Prep Time: 15 minutes
Cook Time: 20 minutes
Chill Time: 30 minutes
Total Time: 1 hour 5 minutes

### Ingredients:

- 1 cup dark brown sugar
- 1 cup all-purpose flour
- 8 tablespoons unsalted butter, room temperature
- 1 large egg, room temperature
- 1 teaspoon vanilla
- 1 teaspoon salt
- 5 See's Dark Butterchews, quartered
- 6 See's Butterscotch Chews, guartered

### Instructions:

- 1. Preheat oven to 350°. Lightly butter and line an 8"x 8" baking pan.
- 2. In a stand mixer, whip unsalted butter until light in texture.
- Add dark brown sugar and whip until blended. Add egg and vanilla, and mix until combined.
- **4.** Add in flour and salt. Mix until combined. Fold in half the amount of Dark Butterchews and Butterscotch Chews into mixture.
- Spread the batter evenly into the prepared baking pan. Garnish with remaining Butterchews and Butterscotch Chews.
- 6. Bake for 20 minutes.
- 7. Place onto a cooling rack and let rest for 30 minutes before serving.

## Irresistibly Rich

Bite into these buttery favorites.