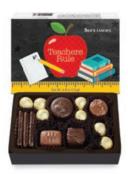

#### Teachers Rule Box

Filled with a tasty array of milk and dark chocolates, this gift is perfect for showing your gratitude.

4.8 oz **\$13.25** #508818