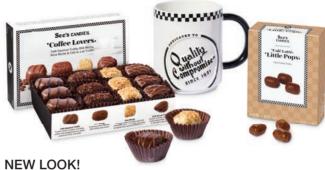

### Chocolate Coffee Beans

These dark chocolate-coated coffee beans make for the perfect pick-me-up.

6 oz **\$13.50** #607383

All Things Coffee Bundle

Any coffee connoisseur will love this charming gift set of our special mug and delectable java treats.

11.6 oz **\$36.25** #510175

#### **Bundle includes:**

20 fl oz Very Big Mug 7.6 oz Coffee Lovers 4 oz Café Latté Little Pops