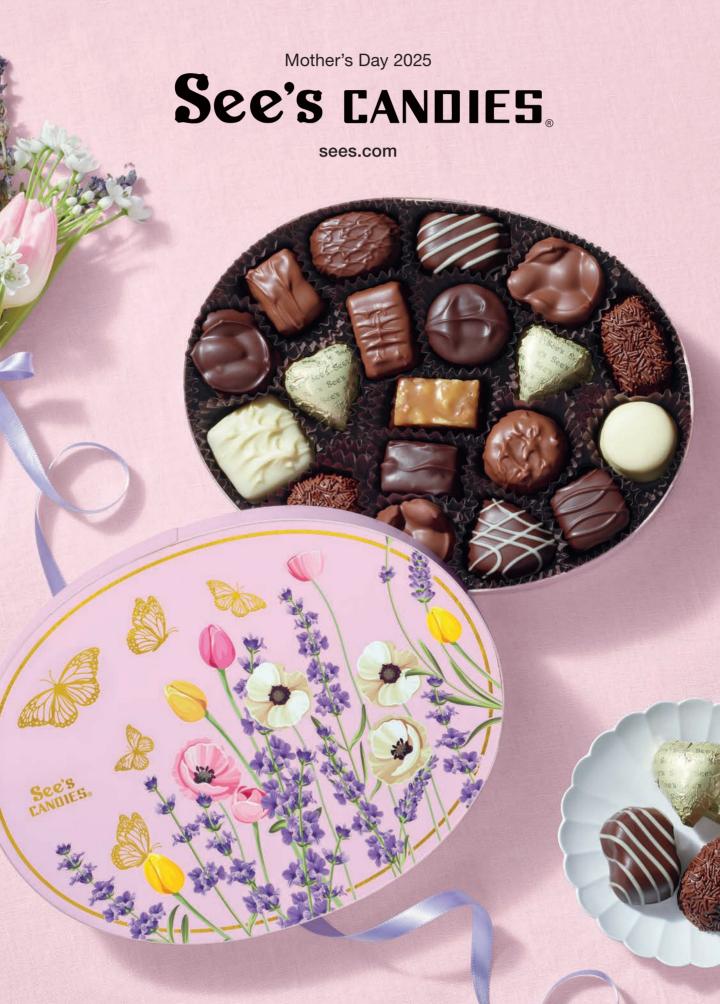

### ON THE COVER Spring Bloom Box

See page 9

### New Look! Mother's Day Gift Set

Make any Mom smile with this thoughtful gift of delectable milk and dark chocolates, rich truffles and our porcelain serving tray, all tied together with an elegant white bow.

ONLINE EXCLUSIVE.

1 lb 8 oz **\$60.00** #507258 **Gift Set Includes:** Signature Candy Tray

1 lb Mother's Day Assorted Chocolates 8 oz Truffles

Manage of the same of the same