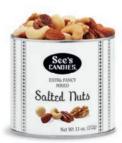

### Extra Fancy Mixed Salted Nuts

Hand-sorted and roasted almonds, cashews, walnuts, pecans and macadamias.

11 oz **\$14.00** #610218