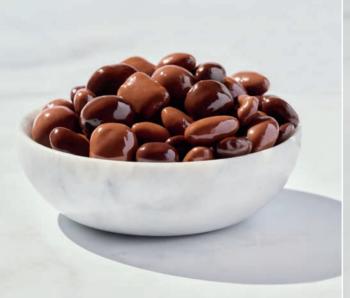

### Chocolate Coffee Beans

These dark chocolate-coated coffee beans make for the perfect pick-me-up.

6 oz **\$13.50** #607383

All Things Coffee Bundle

Any coffee connoisseur will love this charming gift set of our special mug and delectable java treats.