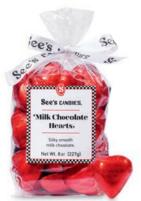

#### Milk Chocolate Hearts

Upgrade any candy dish with our foil-wrapped, solid, premium milk chocolates.

8 oz **\$10.50** #603240