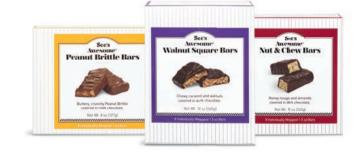

### See's Awesome® Bars

Your favorite flavors, candy bar style! Individually wrapped and full of premium nuts, these treats are a midday must-have.

Peanut Brittle Bars 8 oz **\$24.00** #509634 Walnut Square Bars 12 oz **\$24.00** #509635 Nut & Chew Bars 12 oz **\$24.00** #509633