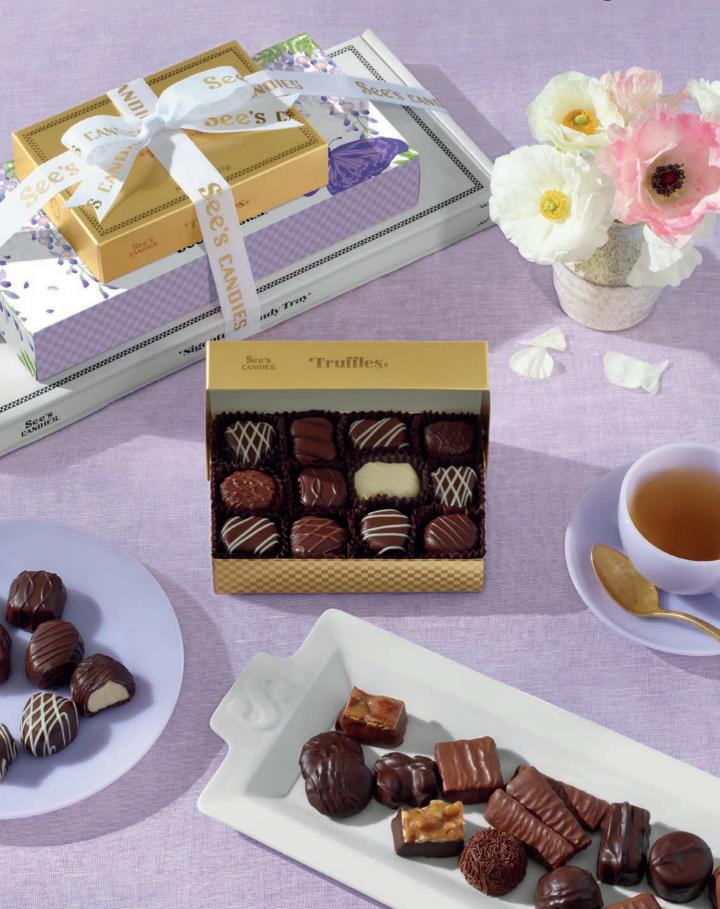

### New Look! Mother's Day Gift Set

Make any Mom smile with this thoughtful gift of delectable milk and dark chocolates, rich truffles and our porcelain serving tray, all tied together with an elegant white bow.

ONLINE EXCLUSIVE.

1 lb 8 oz **\$60.00** #507258 **Gift Set Includes:** Signature Candy Tray

1 lb Mother's Day Assorted Chocolates 8 oz Truffles

Manage of the same of the same