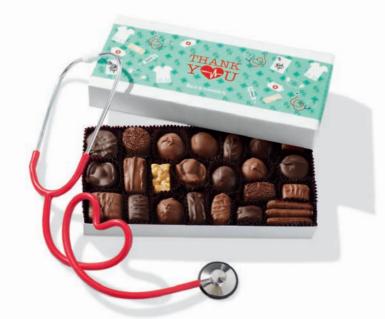

### Thank You Chocolates

Express your appreciation with a gift of tasty treats, featuring a cheeky message of thanks.

Assorted 1 lb **\$31.00** #510170 Nuts & Chews 1 lb **\$31.00** #510171

### Healthcare Appreciation Chocolates

Show your gratitude to the medical providers who make a difference every day with this classic box of favorites.

Assorted 1 lb **\$31.00** #507304 Nuts & Chews 1 lb **\$31.00** #507305