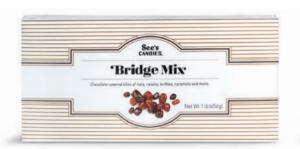

### Bridge Mix

Nuts, caramels, brittles and more, all coated in milk and dark chocolate.

1 lb **\$33.50** #500356