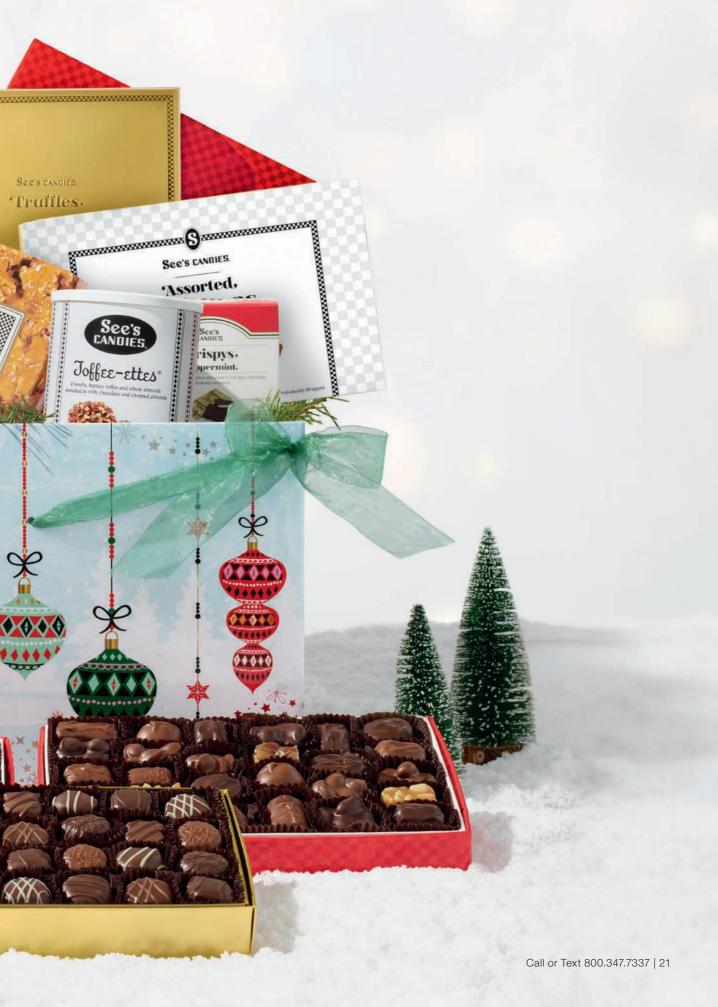

#### Oh Christmas Tree Gift Pack

A true tree't, this festive box holds a wide variety of our much-loved chocolate assortments, Lollypops, Peanut Brittle and more.

5 lb 4.4 oz **\$150.00** #507502

#### **Gift Pack Includes:**

- 1 lb 8 oz Peanut Brittle
- 1 lb Assorted Chocolates
- 1 lb Nuts & Chews
- 8.4 oz Assorted Lollypops
- 8 oz Milk Chocolate Balls
- 8 oz Truffles
- 4 oz Cinnamon Little Pops®