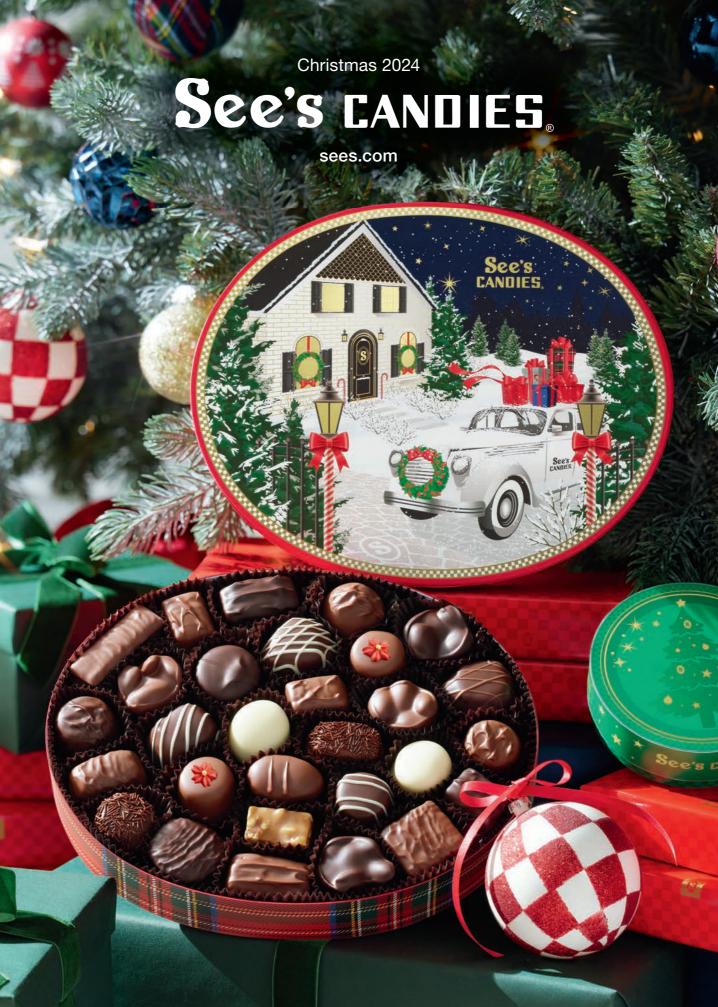

We here at See's are honored to be part of your memory-making as you enjoy and gift our classics: regular assortments, new keepsake tins, festive gift boxes, stocking stuffers and more. There are so many delectable and beautiful treats in store this season—from our time-honored fudge and Victoria Toffee to our can't-miss new tin (p. 4) and enchanting Oh Christmas Tree Box (p. 10).