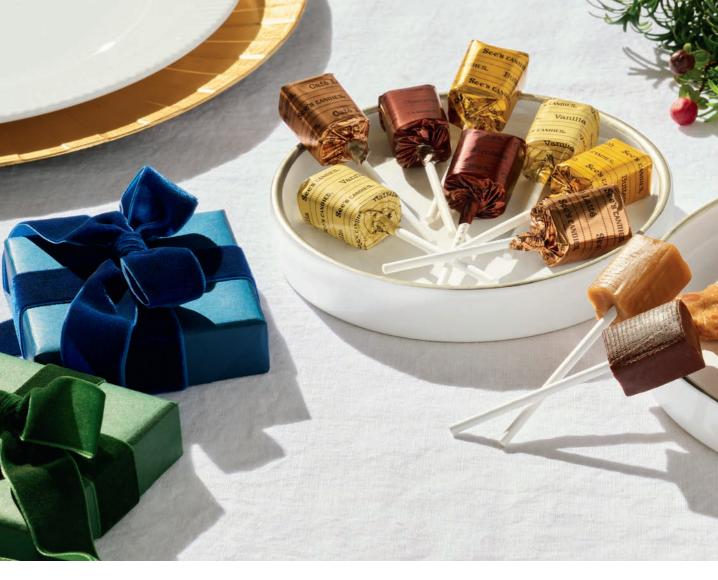

#### Lollypops

Savor the rich long-lasting flavor of your favorite Lollys, either packaged in our year-round box or holiday sleeve. Individually wrapped. Approximately 30 per 1 lb 5 oz box, 12 per 8.4 oz box.

#### Little Pops®

From Café Latté to Butterscotch, these mini candies boast the same big flavor as our Lollypops. Individually wrapped. Approximately 32 per box.

| Assorted     | 4 oz | \$7.50 | #506550 |
|--------------|------|--------|---------|
| Butterscotch | 4 oz | \$7.50 | #506551 |
| Café Latté   | 4 oz | \$7.50 | #506554 |
| Chocolate    | 4 oz | \$7.50 | #506552 |
| Cinnamon     | 4 oz | \$7.50 | #506556 |
| Vanilla      | 4 oz | \$7.50 | #506553 |