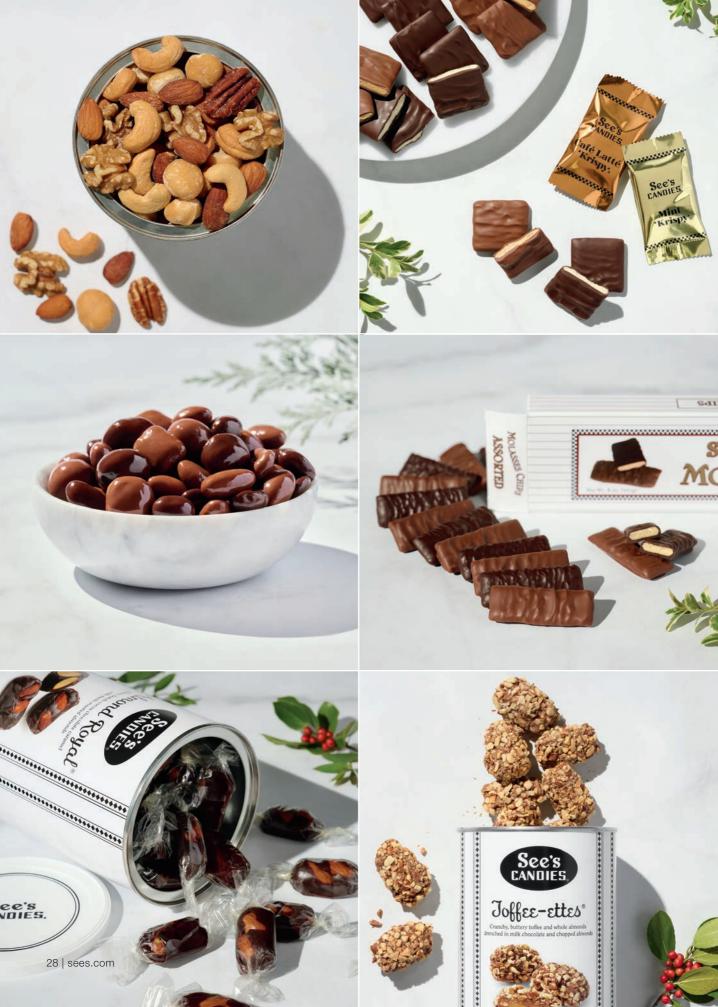

#### Extra Fancy Mixed Salted Nuts

Hand-sorted & roasted almonds, cashews, walnuts, pecans and macadamias.

11 oz **\$14.00** #610218

#### Bridge Mix

Nuts, caramels, brittles and more, all coated in milk and dark chocolate.

1 lb **\$32.50** #500356

#### Almond Royal®

Roasted almonds in caramel made with Dutch cocoa. Individually wrapped.

1 lb **\$30.00** #500315

#### Molasses Chips

Crispy chocolate-drenched honeycomb wafers with real molasses.

Assorted 8 oz **\$15.25** #500360 Dark 8 oz **\$15.25** #500411 Milk 8 oz **\$15.25** #500412

#### Toffee-ettes®

Rich Danich butter toffee, roasted almonds and creamy milk chocolate.

1 lb **\$30.00** #500316