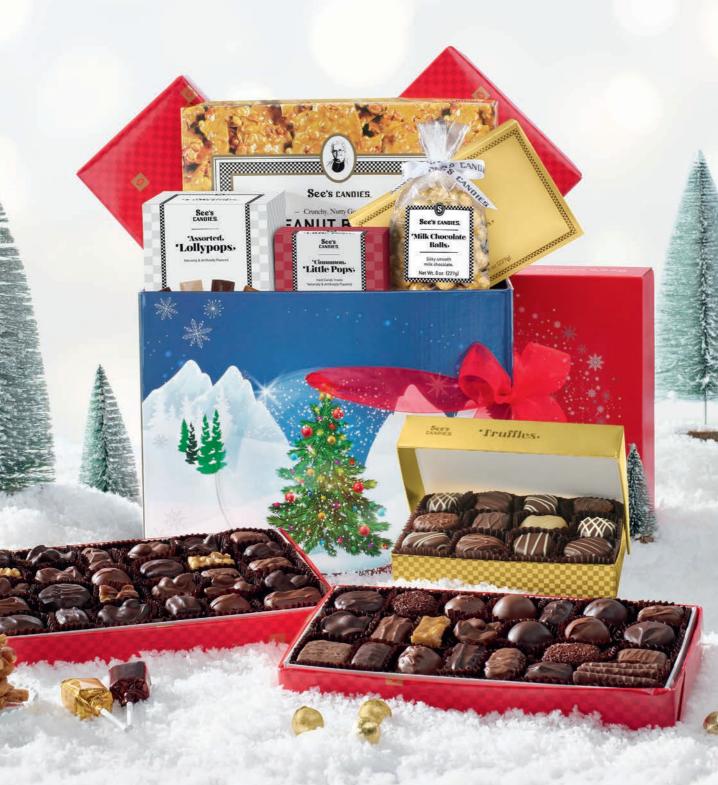

#### Oh Christmas Tree Gift Pack

A true tree't, this festive box holds a wide variety of our much-loved chocolate assortments, Lollypops, Peanut Brittle and more.

5 lb 4.4 oz **\$150.00** #507502

#### **Gift Pack Includes:**

- 1 lb 8 oz Peanut Brittle
- 1 lb Assorted Chocolates
- 1 lb Nuts & Chews
- 8.4 oz Assorted Lollypops
- 8 oz Milk Chocolate Balls
- 8 oz Truffles
- 4 oz Cinnamon Little Pops®