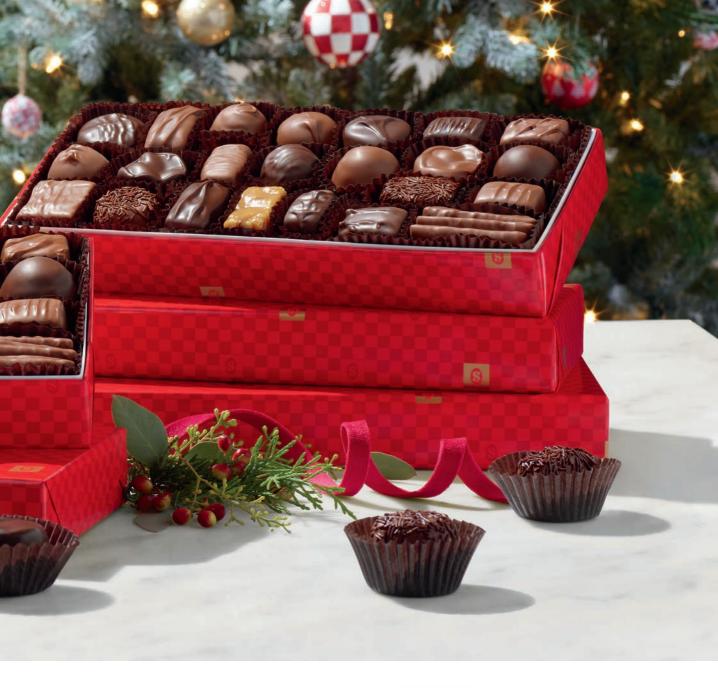

We here at See's are honored to be part of your memory-making as you enjoy and gift our classics: regular assortments, new keepsake tins, festive gift boxes, stocking stuffers and more. There are so many delectable and beautiful treats in store this season—from our time-honored fudge and Victoria Toffee to our can't-miss new tin (p. 4) and enchanting Oh Christmas Tree Box (p. 10).

#### Oh Christmas Tree Gift Pack

A true tree't, this festive box holds a wide variety of our much-loved chocolate assortments, Lollypops, Peanut Brittle and more.

5 lb 4.4 oz **\$150.00** #507502