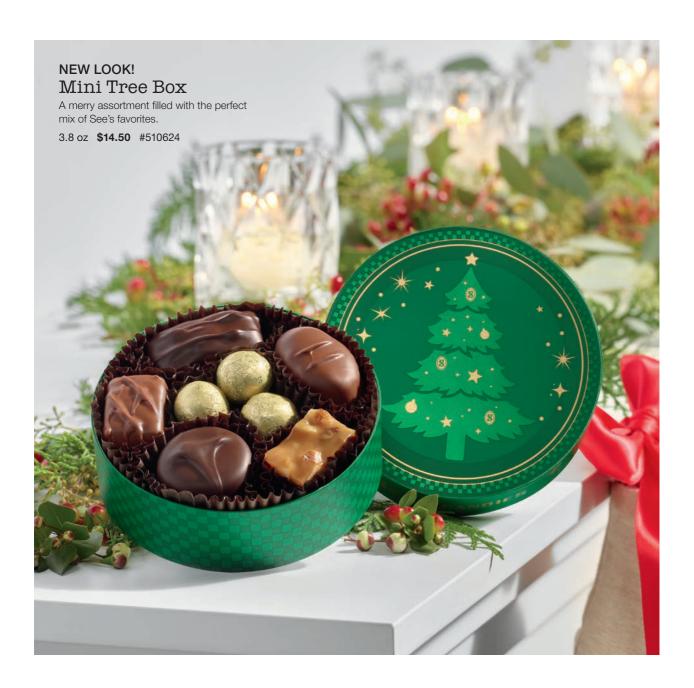

We here at See's are honored to be part of your memory-making as you enjoy and gift our classics: regular assortments, new keepsake tins, festive gift boxes, stocking stuffers and more. There are so many delectable and beautiful treats in store this season—from our time-honored fudge and Victoria Toffee to our can't-miss new tin (p. 4) and enchanting Oh Christmas Tree Box (p. 10).