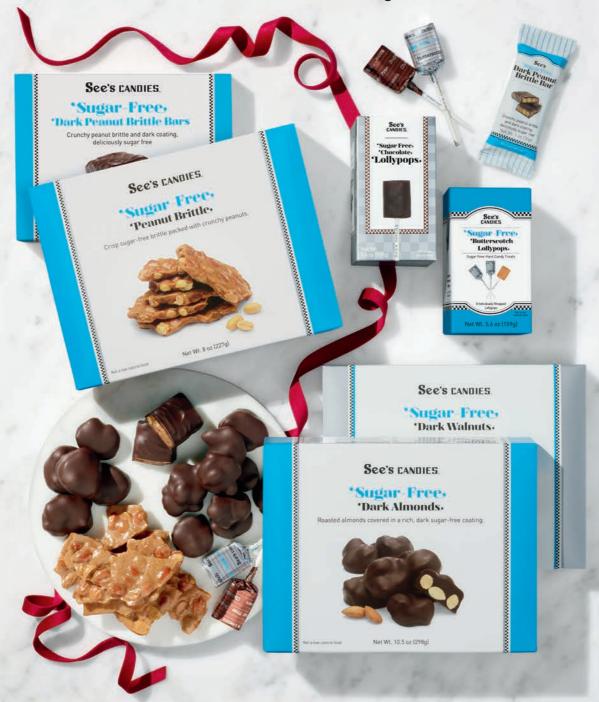

#### Sugar Free Candy Bars\*

Rich, mouthwatering chocolate with none of the sugar. Not a low calorie food.

Dark 6 oz **\$13.00** #509656 Milk 6 oz **\$13.00** #509655

\*Items not shown.

#### Sugar Free Collection

Satisfy their sweet tooth with these delectable classics.

Butterscotch Little Pops\* 4 oz Butterscotch Lollypops 5.6 oz S11.50 #504985 Chocolate Little Pops\* 4 oz Sp.25 #508985 Chocolate Lollypops 5.6 oz S11.50 #508897 Dark Almonds 10.5 oz Sp.26 #500052 Peanut Brittle Pops\* 4 oz Sp.26 #508985 Sp.26 #508985 Pops\* Sp.26 #504895 Sp.26 #504895 Pops\* Sp.26 #500688