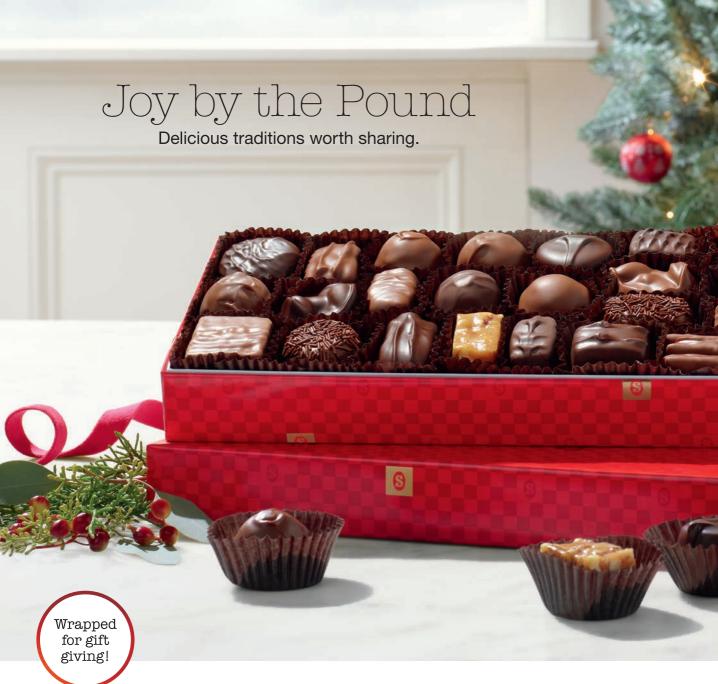

We here at See's are honored to be part of your memory-making as you enjoy and gift our classics: regular assortments, new keepsake tins, festive gift boxes, stocking stuffers and more. There are so many delectable and beautiful treats in store this season—from our time-honored fudge and Victoria Toffee to our can't-miss new tin (p. 4) and enchanting Oh Christmas Tree Box (p. 10).

#### NEW LOOK! Home for the Holidays Box

All will be bright with this assortment of best sellers in milk, dark and white chocolate. Approximately 32 pieces.

1 lb 4 oz \$52.00 #510631

#### NEW LOOK! Holiday Joy Box

Treat your loved ones to this festive box of scrumptious bestsellers. Approximately 27 pieces.

14.3 oz \$32.00 #510629

'Tis the See'son