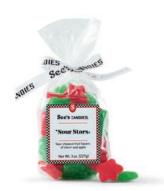

#### Sour Stars

Pucker up with these tangy cherry and apple gummies. Naturally and artificially flavored.

8 oz **\$9.75** #600864