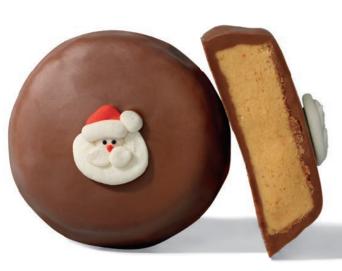

#### Peanut Butter Treat

Creamy peanut butter center covered in silky milk chocolate and a cute Santa.

3 oz **\$8.50** #503112