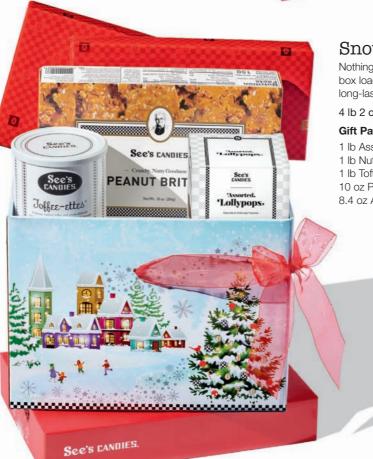

#### Snow Days Gift Pack

Nothing says winter magic like this wonderful box loaded with premium chocolates, long-lasting Lollys and specialty pieces.

4 lb 2 oz **\$132.00** #507501

#### **Gift Pack Includes:**

- 1 lb Assorted Chocolates
- 1 lb Nuts & Chews
- 1 lb Toffee-ettes®
- 10 oz Peanut Brittle
- 8.4 oz Assorted Lollypops