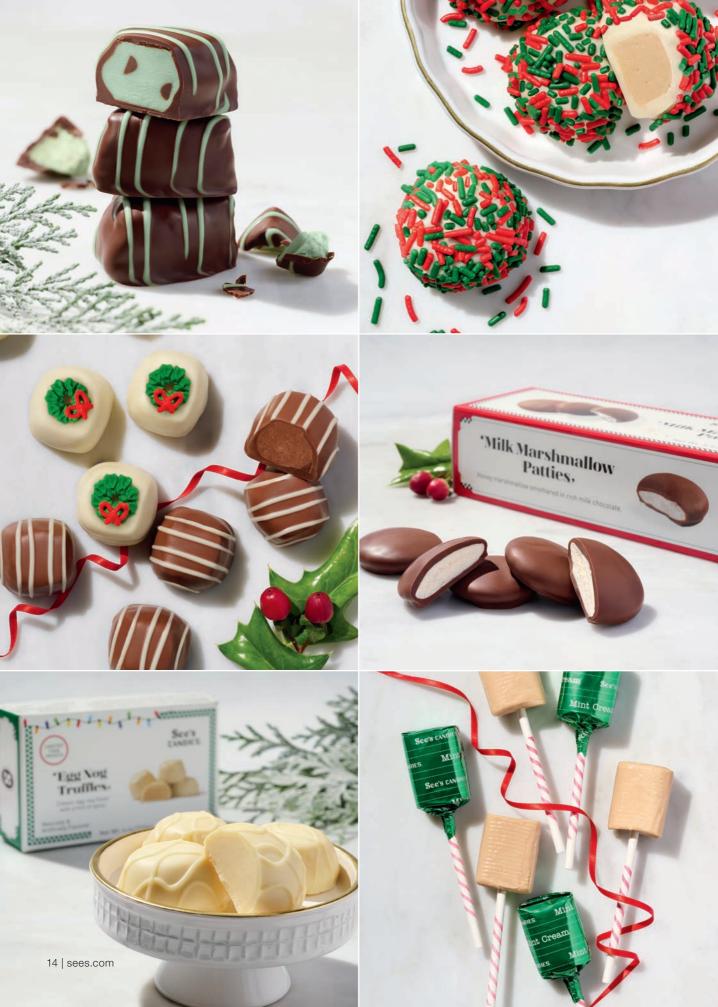

#### Mint Chocolate Chip

Smooth mint cream and chocolate chips coated in rich dark chocolate. Now with 8 pieces. Available to Order 11/29/24

5.6 oz **\$12.00** #510666

#### **NEW LOOK!** Mint Truffles

Smooth mint-flavored centers draped in white or milk chocolate.

Chocolate Mint 3.2 oz \$11.00 #503128 3.5 oz **\$13.00** #509695 White Mint

#### Milk Marshmallow **Patties**

Honey marshmallow patties drenched in silky milk chocolate.

5.5 oz **\$13.00** #506985

#### Egg Nog Truffles

Creamy egg nog, nutmeg and white chocolate come together in this iconic confection. Available to Order 11/29/24

4 oz **\$11.00** #510195

#### **NEW LOOK!** Mint Cream Lollypops

A refreshing blend of peppermint and rich cream on a candy cane-striped stick. Naturally and artificially flavored.

8.4 oz **\$14.00** #510632