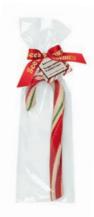

#### Peppermint Candy Canes

Hand-pulled, 7" candy canes with festive stripes and minty flavor. 3 per pack. ONLINE EXCLUSIVE.

6 oz **\$15.75** #500714