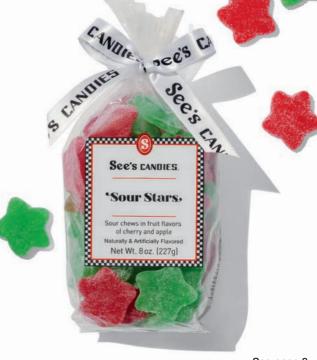

#### Sour Stars

Pucker up with these tangy cherry and apple gummies. Naturally and artificially flavored.

8 oz **\$9.75** #600864