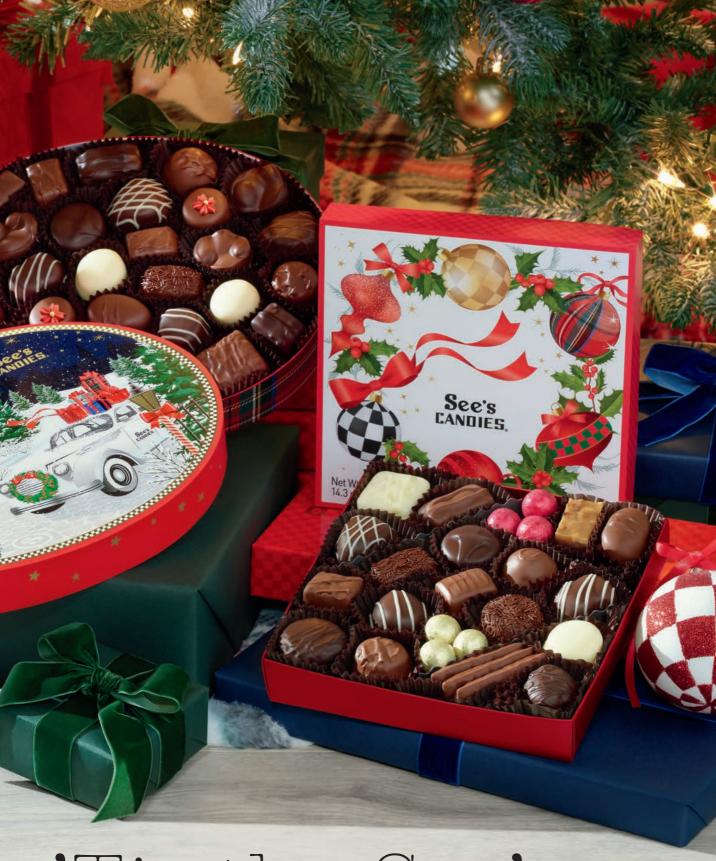

#### NEW LOOK! Home for the Holidays Box

All will be bright with this assortment of best sellers in milk, dark and white chocolate. Approximately 32 pieces.

1 lb 4 oz \$52.00 #510631

#### NEW LOOK! Holiday Joy Box

Treat your loved ones to this festive box of scrumptious bestsellers. Approximately 27 pieces.

14.3 oz \$32.00 #510629

'Tis the See'son