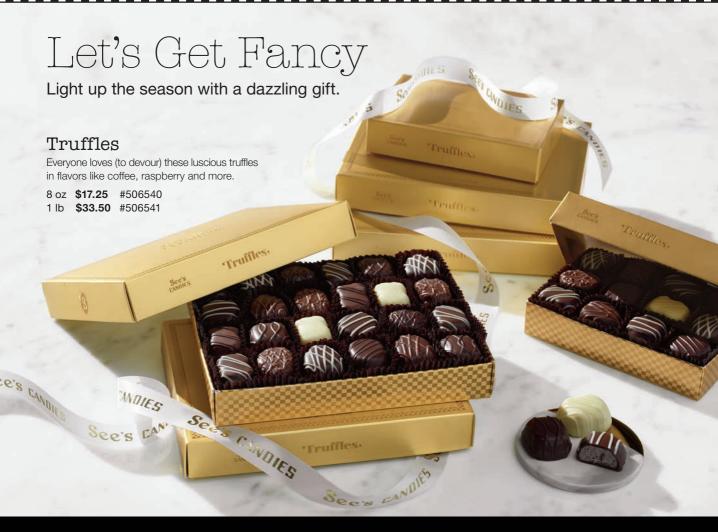

Brittle

Our buttery, crunchy, Kosher peanut brittle packaged in a festive sleeve.

1 lb 8 oz **\$30.00** #500115

#### **NEW LOOK!** Milk Chocolate Hanukkah Gift of Gelt

Start a festival of bites with these solid milk chocolate coins. Approximately 36

6 oz **\$12.50** #510669

#### **NEW LOOK!** Hanukkah Toffee-ettes®

Nuggets of Kosher toffee and almonds coated in milk chocolate and almond bits.

1 lb **\$30.00** #510670

#### Hanukkah Milk Pecan Buds

Item not shown. Crunchy pecans with caramel, drenched in milk chocolate. ONLINE EXCLUSIVE.

1 lb 12 oz **\$51.00** #504373

# Eight Days of Delight

Tasty Kosher candies.

#### See's CANDIES.

P.O. Box 93024 Long Beach, CA 90809-3024 PRSRT STD U.S. POSTAGE PAID SEE'S CANDIES

ACCT. #:

KEY:

Share the happiness @SeesCandies















Join Team See's! Work is sweet with competitive pay, generous discounts and more. Apply now at sees.com/teamsees