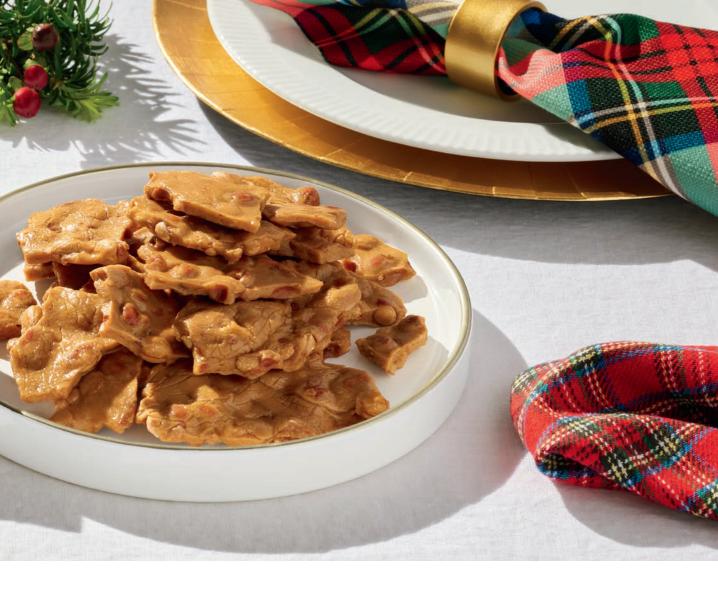

#### Peanut Brittle

Straight from Mary See's recipe book, this classic confection is buttery, rich and packed with peanuts. Make it extra festive with a Christmas or Hanukkah-themed wrap.

10 oz **\$18.00** #500496 1 lb 8 oz **\$30.00** #500355

#### Dress it up with a holiday sleeve.

Christmas Peanut Brittle 1 lb 8 oz **\$30.00** #500127

Hanukkah Peanut Brittle 1 lb 8 oz **\$30.00** #500115

Hanukkah begins Wednesday, Dec. 25