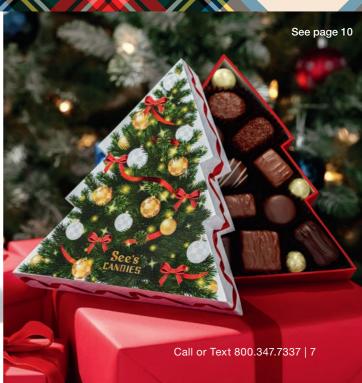

We here at See's are honored to be part of your memory-making as you enjoy and gift our classics: regular assortments, new keepsake tins, festive gift boxes, stocking stuffers and more. There are so many delectable and beautiful treats in store this season—from our time-honored fudge and Victoria Toffee to our can't-miss new tin (p. 4) and enchanting Oh Christmas Tree Box (p. 10).