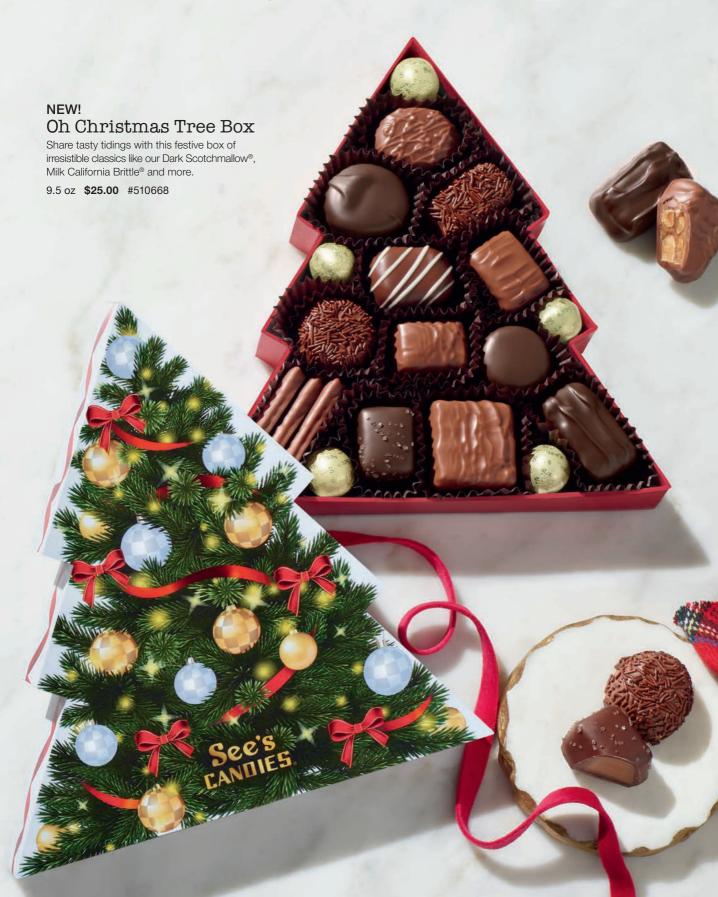

#### Oh Christmas Tree Gift Pack

A true tree't, this festive box holds a wide variety of our much-loved chocolate assortments, Lollypops, Peanut Brittle and more.

5 lb 4.4 oz **\$150.00** #507502

#### **Gift Pack Includes:**

- 1 lb 8 oz Peanut Brittle
- 1 lb Assorted Chocolates
- 1 lb Nuts & Chews
- 8.4 oz Assorted Lollypops
- 8 oz Milk Chocolate Balls
- 8 oz Truffles
- 4 oz Cinnamon Little Pops®