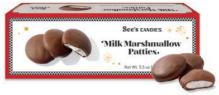

#### Milk Marshmallow **Patties**

Honey marshmallow patties drenched in silky milk chocolate.

5.5 oz **\$13.00** #506985