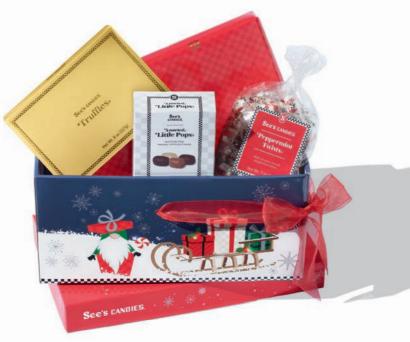

#### Jolly Gnome Gift Pack

This array of rich chocolates and bite-sized candies comes all packed up in a delightfully holiday-themed box.

2 lb 3 oz **\$69.00** #503131

#### **Gift Pack Includes:**

1 lb Assorted Chocolates

8 oz Truffles

7 oz Peppermint Twists

4 oz Assorted Little Pops®