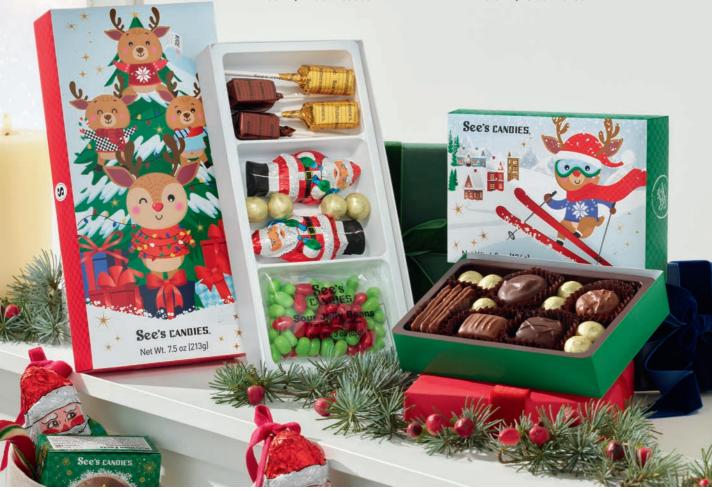

#### NEW LOOK! Reindeer Cheer Box

Savor the season with this box of chocolate Santas, milk chocolate balls, Lollypops and sour jelly beans.

7.5oz **\$14.00** #506982

#### NEW LOOK! Skiing Reindeer Box

This dashing present holds year-round favorites and gold milk chocolate balls. Approximately 14 pieces.

4.8 oz **\$13.00** #510627