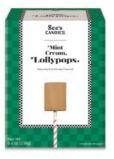

#### **NEW LOOK!** Mint Cream Lollypops

A refreshing blend of peppermint and rich cream on a candy cane-striped stick. Naturally and artificially flavored.

8.4 oz **\$14.00** #510632