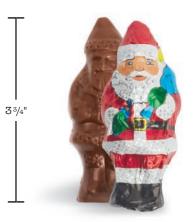

#### Tall Milk Chocolate Santa

Our super-sized, milk chocolate Saint Nick makes for a delightful stocking stuffer.

5.5 oz **\$9.50** #505077

This one is for dark chocolate fans. 6 individually wrapped Santas per pack. ONLINE EXCLUSIVE.

12 oz **\$23.00** #504376

#### Milk Chocolate Santa

Share the magic with these treats. 12 individually wrapped Santas per pack. ONLINE EXCLUSIVE.

12 oz **\$23.00** #510622