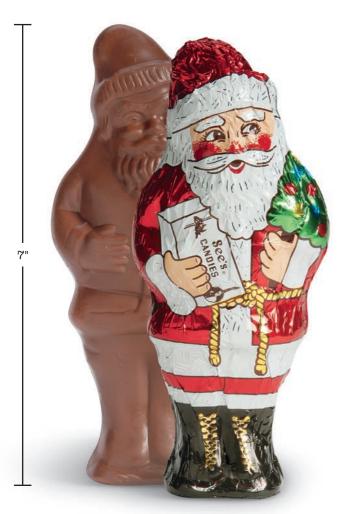

#### Tall Milk Chocolate Santa

Our super-sized, milk chocolate Saint Nick makes for a delightful stocking stuffer.

5.5 oz **\$9.50** #505077

This one is for dark chocolate fans. 6 individually wrapped Santas per pack. ONLINE EXCLUSIVE.

12 oz **\$23.00** #504376

#### Milk Chocolate Santa

Share the magic with these treats. 12 individually wrapped Santas per pack. ONLINE EXCLUSIVE.

12 oz **\$23.00** #510622