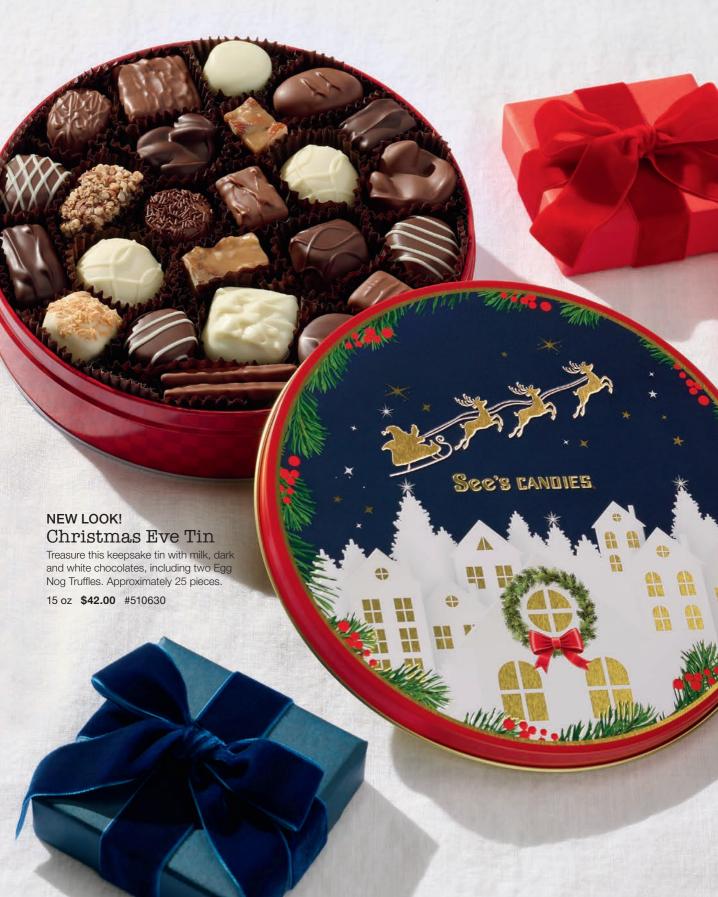

#### Egg Nog Truffles

Creamy egg nog, nutmeg and white chocolate come together in this iconic confection. Available to Order 11/29/24

4 oz **\$11.00** #510195